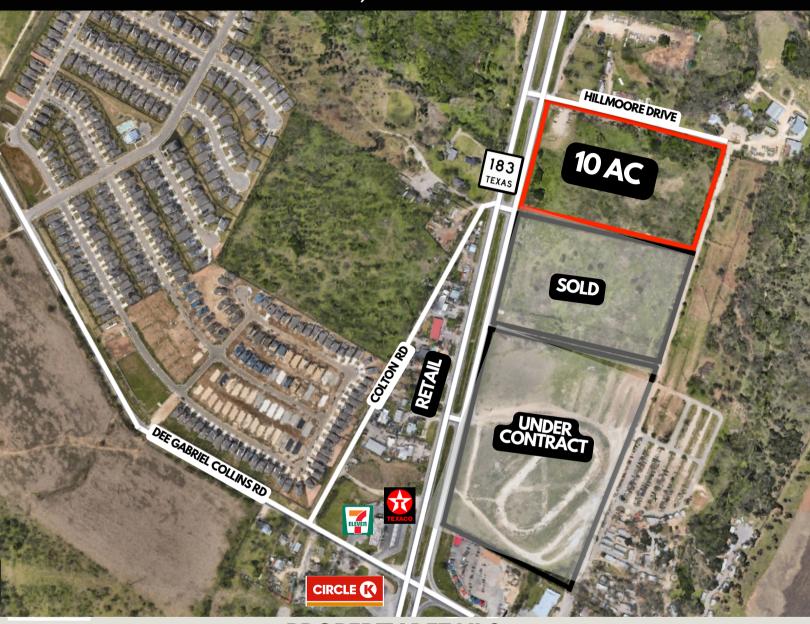

# 10 + AC OF LAND FOR SALE 8503 HILLMOORE DRIVE

#### **LOCATION**

Subject property is located on the North bound frontage of HWY 183 South, just North of FM 812 & South of ABIA

#### SIZE

Lot size: approx. 10.03 AC Last remaining tract